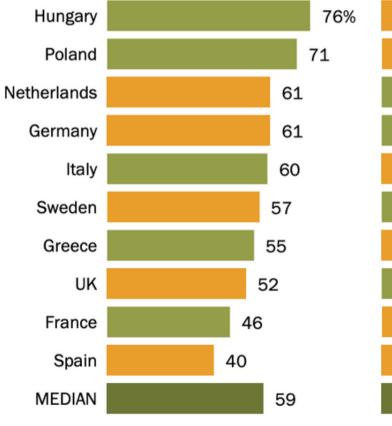

## Many Europeans concerned refugees will increase domestic terrorism

Refugees will \_\_\_\_ in our country

Source: Spring 2016 Global Attitudes Survey. Q51c.

Source: Spring 2016 Global Attitudes Survey. Q51a-c.

### PEW RESEARCH CENTER

Refugees in our country are more to blame for crime than other groups

43%

47

46