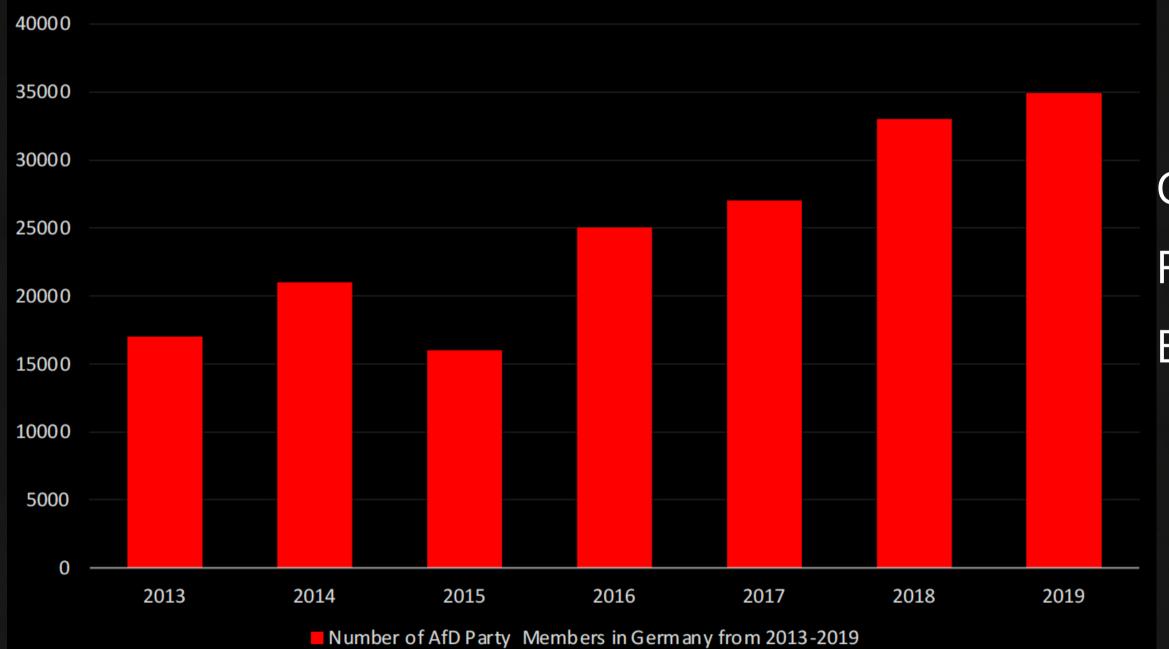

### Number of AfD Party Members in Germany from 2013-2019

a Mill

Sources

FU Berlin (Otto-Stammer-Zentrrum): Experte(n) (Prof. Dr. Oskar Niedermayer); AID Statista 2022 Additional Information:

Germany; 2013 to 2019; December 31 of each year

## EXTREMIST PARTIES ON THE RISE

German Alternative for Germany French National Rally Belgian Vlaams Belang

## **RIGHT-WING CONSERVATIVE PARTIES GROW IN NUMBER**

### Votes for Marine Le Pen

Vlaams Belang in Belgium has gained 13 percentage points in parliament since 2016.

The AfD goes from a fringe party in 2013 to a party getting one fourth of the vote in some regions in Germany.