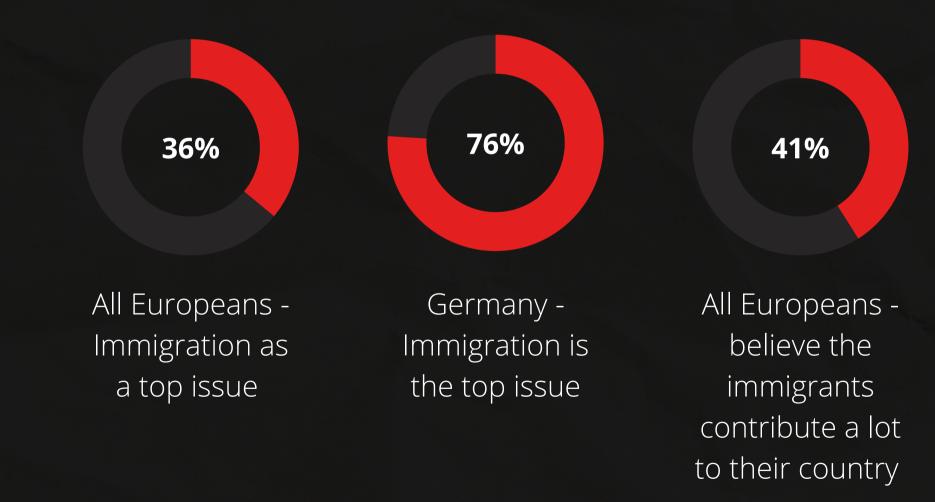

## THE PUBLIC OPINION OF MIGRANTS 2014/2015 - BEFORE THE TERRORIST ATTACKS

Following the migrant crisis in 2015, European states are receiving a massive influx of refugees Media reports sad tales from refugees, provoking a increase in sympathy towards refugees

76%

France favorable view of Muslims living in their country