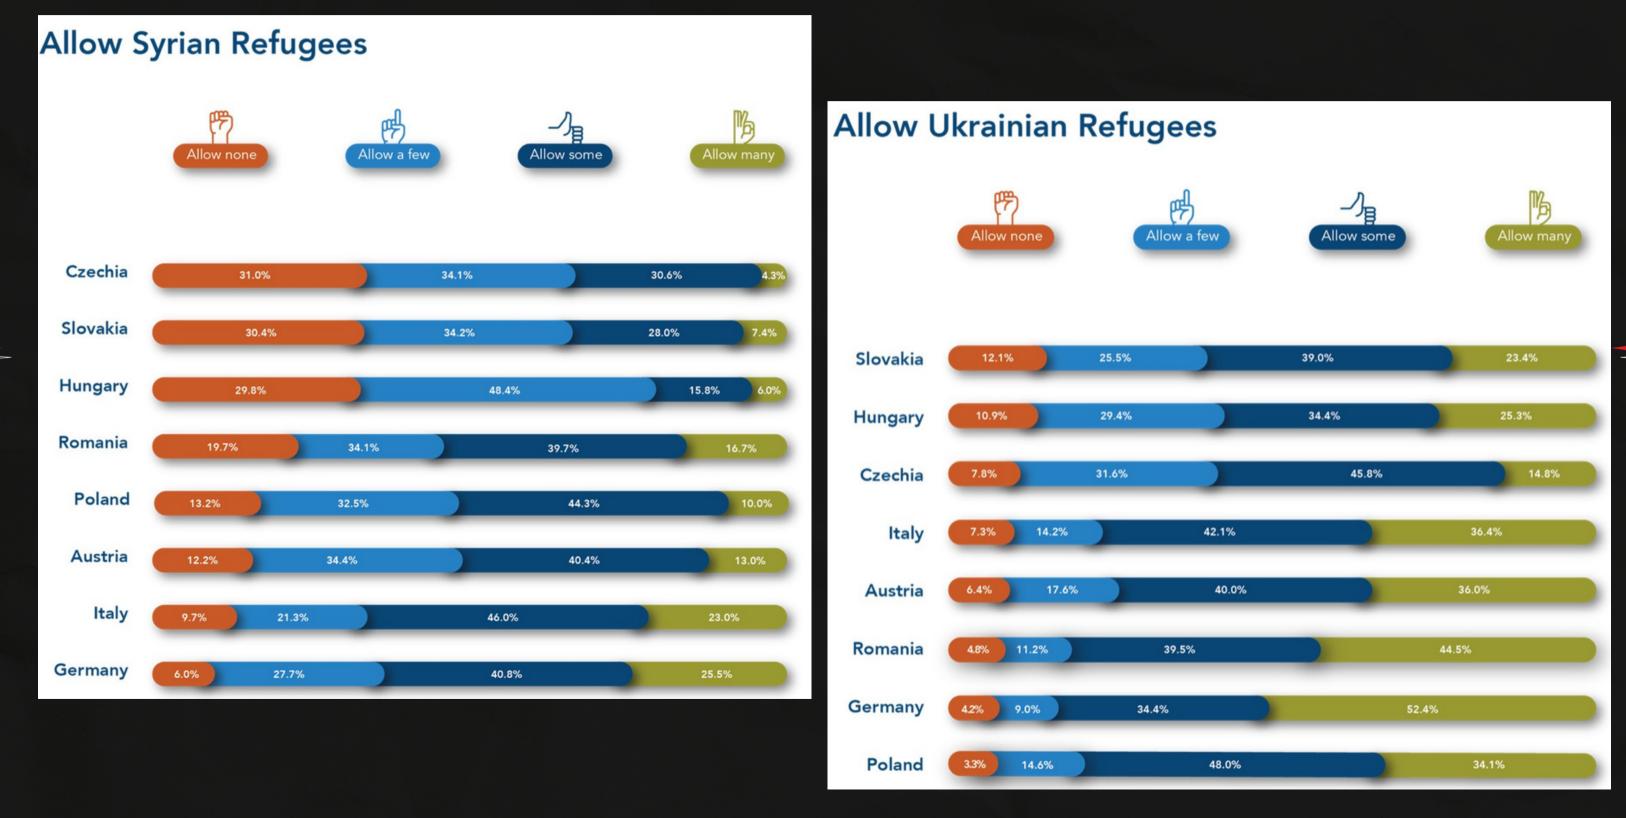

# MODERN DAY =

- EXPERIENCING MASS HOMELESSNESS
- 60% DENIAL RATES
- SLOW RECEPTION PROCESSES AS A FORM OF DETERRING POLICY

 CENTERS INCREASED IN SIZE AND RESOURCES IN RESPONSE TO THE MIGRATION CRISIS.
41,000 UKRAINIANS FOUND REFUGE IN BELGIUM

## MODERN DAY MIGRATION PREJUDICE

the Min

or al 5-pla bigbigter ter

nigi

2 90 0 te o