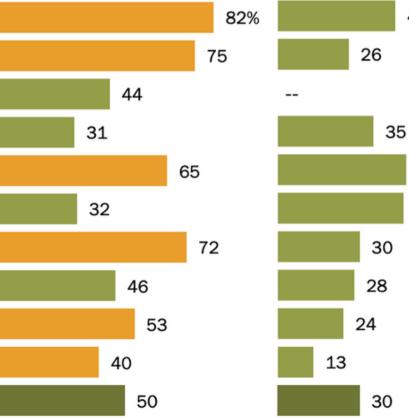

### Many Europeans concerned with security, economic repercussions of refugee crisis

### Top choice

Refugees will increase the likelihood of terrorism in our country *Refugees are a burden on our country because they take our jobs and social benefits* 

Note: Netherlands excluded on question about crime (Q51b) due to administrative error.

Source: Spring 2016 Global Attitudes Survey. Q51a-c.