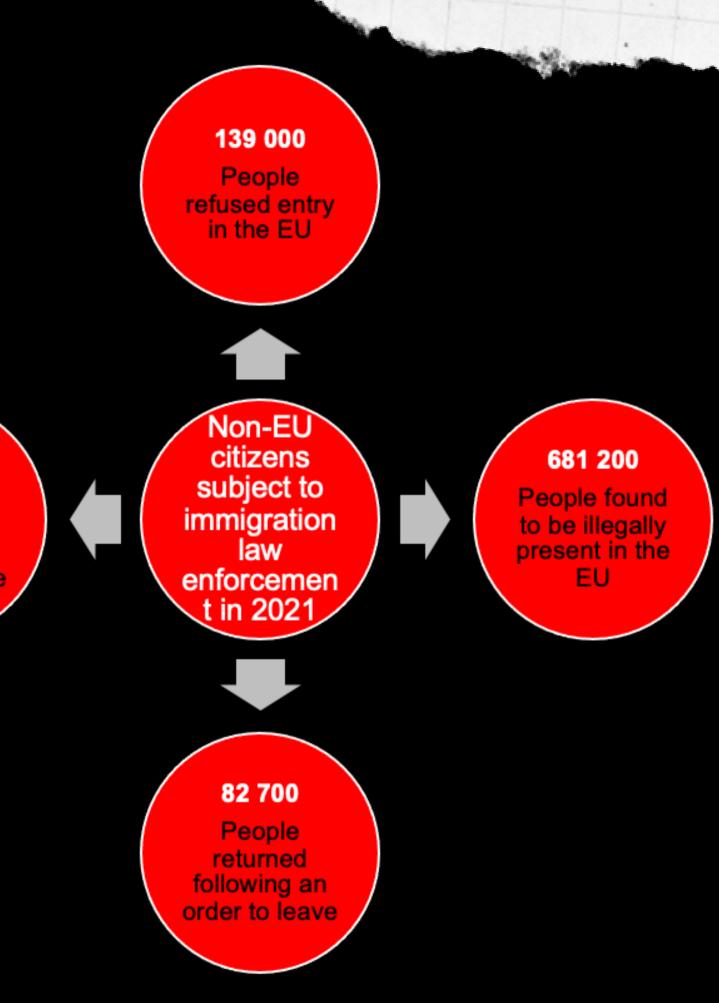

## ANTI-IMMIGRATION LAWS IN PRACTICE

### Which EU Countries Deport The Most People?

Non-EU citizens ordered to leave member states and share of total orders in 2015

### 342 100 People ordered to leave an EU Member State