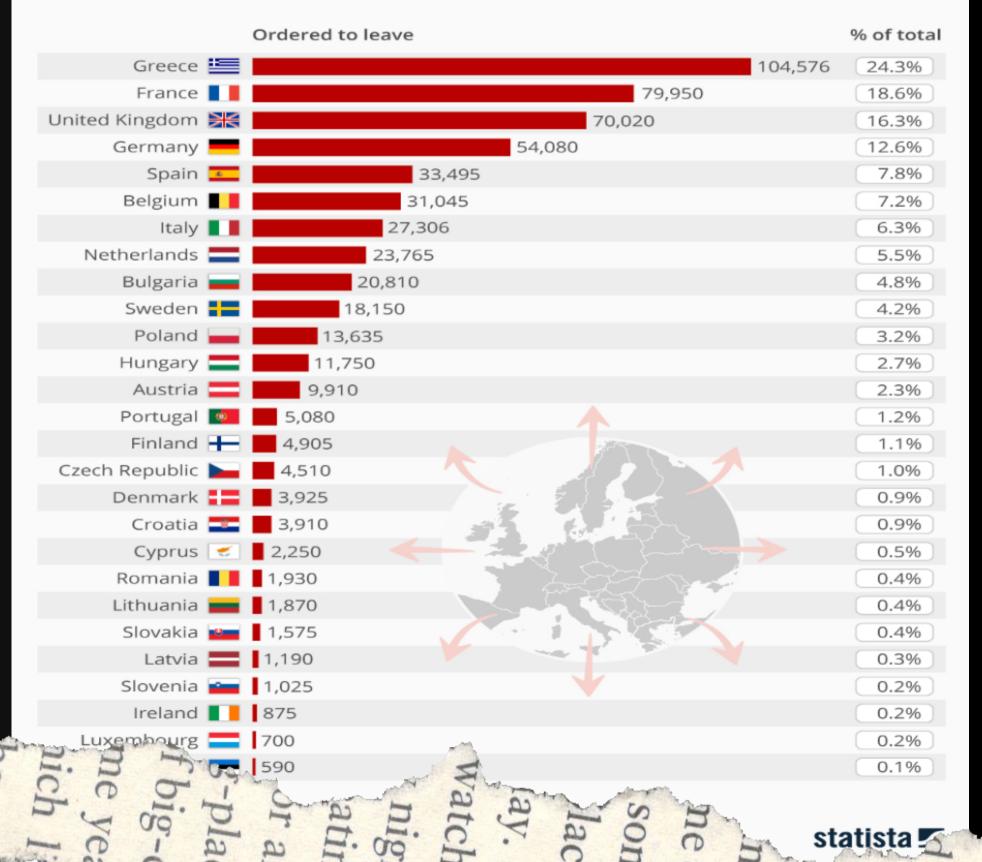

## ANTI-IMMIGRATION LAWS IN PRACTICE

### Which EU Countries Deport The Most People?

Non-EU citizens ordered to leave member states and share of total orders in 2015

### 342 100 People ordered to leave an EU Member State