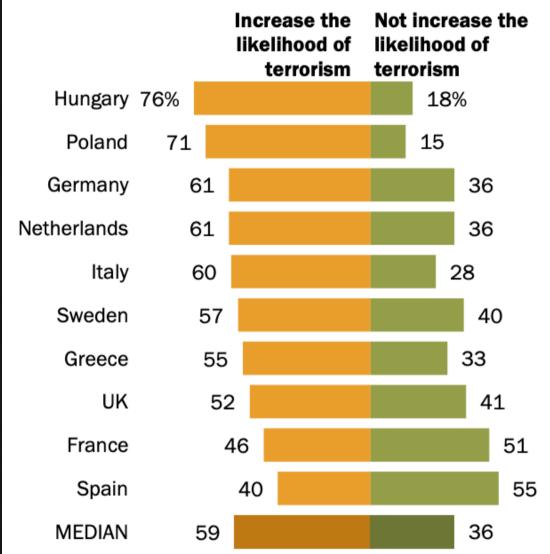

## Many Europeans concerned refugees will increase domestic terrorism

Refugees will \_\_\_\_ in our country

Source: Spring 2016 Global Attitudes Survey. Q51c.

### Many Europeans concerned with security, economic repercussions of refugee crisis

### Top choice

Refugees will increase the likelihood of terrorism in our country *Refugees are a burden on our country because they take our jobs and social benefits* 

Note: Netherlands excluded on question about crime (Q51b) due to administrative error.

Source: Spring 2016 Global Attitudes Survey. Q51a-c.